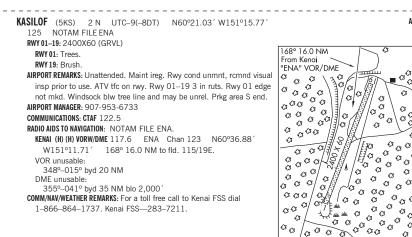

## KATMAI NATIONAL PARK

LAKE BROOKS SPB (579) KODIAK 0 W UTC-9(-8DT) N58°33.29' W155°46.64' 36 NOTAM FILE FNA WATERWAY ALL-WAY: 5000X4000 (WATER) 092° 32.2 NM From SEAPLANE REMARKS: Unattended, Fuel available at AKN on the river. King Salmon "AKN" VORTAC 907-246-3079 or 130.10. Acft maint 1,000' AGL in vicinity of 000/00000 Brooks Camp. Heavy bear and human concentration. Landing and 00 takeoffs or taxiing within 50 yards of bears is prohibited. Surface ops G 3 °°, °° 3 are limited to idle maneuvers within 200 yards of Brooks Camp Beach 00 31 aaa 3 on Naknek Lake. Step taxi ops, initiation of takeoffs and landings within 03 3 <sup>ا ا</sup> ي ŝ à .03 this zone is prohibited. Buoys note no-wake area. Large white buoys ° CG C 3 a . 4' tall in waterway are a hazard to navigation and difficult to see. ° G 43 .3 00 AIRPORT MANAGER: 907-246-3305 3 30 ŝ .0000 3 **COMMUNICATIONS: CTAF** 122.9 G ୍ଦ୍ରତି 00 RADIO AIDS TO NAVIGATION: NOTAM FILE AKN. 00 0 1 *C*3 03 KING SALMON (H) (H) VORTACW 112.8 AKN Chan 75 N58°43.48' 000 3 ī/ W156°45.14′ 092° 32.2 NM to fld. 95/16E. 34 000 3 TACAN antenna offset 150' se 3 n 00 00 3 °° £3 TACAN AZIMUTH unusable: ຜັຜ ° ° ° ° ° C3 130°-140° byd 13 NM blo 4,000 ' c C ° a 0.0° a a 130°-140° byd 30 NM C3 ALL WAY WATER RWY: 5000 X 4000 332°-348° byd 19 NM blo 5,000' DMF unusable-332°-348° byd 19 NM blo 5,000' COMM/NAV/WEATHER REMARKS: For a toll free call to Kenai FSS dial 1-866-864-1737.