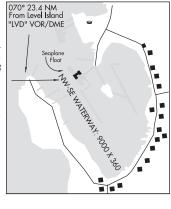

WRANGELL SPB (68A) 0 S UTC-9(-8DT) N56°27.98′ W132°22.80′

JUNEAU

265

00 AOE NOTAM FILE WRG

WATERWAY NW-SE: 9000X360 (WATER)

SERVICE: S2 FUEL 100LL

SEAPLANE REMARKS: Unattended. Prior to Indg in harbor ctc harbor master—(907) 874-3736. Av gas avbl across harbor at (907) 874-2388. Be alert for heavy boat tfc in harbor, do not land in harbor. Flashing light end of breakwater. Boats may be tied to SPB float ramp.

LEVEL ISLAND (H) (H) VORW/DME 116.5 LVD Chan 112 N56°28.06" W133°04.99′ 070° 23.4 NM to fld. 98/20E.

VOR unusable:

020°-050° byd 37 NM

270°-300° byd 25 NM blo 10,000′

301°-321° byd 25 NM blo 7,000′

wx cam avbl at https://weathercams.faa.gov