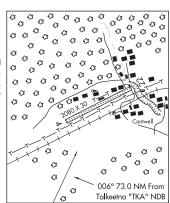

**CANTWELL** (TTW)(PATW) 0 N UTC-9(-8DT) N63°23.47′ W148°57.34′

ANCHORAGE

NOME

1\_41

2190 NOTAM FILE TTW

RWY 04-22: 2080X30 (TURF-DIRT) 2% up N

RWY 04: Trees. Rgt tfc. RWY 22: Road.

SERVICE: FUEL 100LL

AIRPORT REMARKS: Unattended. Rwy cond monitored irregularly, recommend visual inspection prior to ldg. Fuel for emerg use only. Wind sock lctd off arpt 100+ yards NW side atop a pvt hangar. Rwy subj to turbulent winds, high terrain to the NE, SW apch favored. Rwy 04 rqrs dog–leg apch due to mountainous terrain. Alaska Railroad parallels rwy along south side. Acft reqd to taxi on rwy and avoid use of subdivision road parallel to rwy. Rwy 04 edges and thId marked with orange

reflective cones. Rwy 22 left side slopes down hill and sfc is uneven.

AIRPORT MANAGER: 907-768-2143

COMMUNICATIONS: CTAF 122.9

CANTWELL RCO 122.5 (KENAI RADIO)

RADIO AIDS TO NAVIGATION: NOTAM FILE TKA.

**TALKEETNA (H) (H) VORW/DME** 116.2 TKA Chan 109 N62°17.90° W150°06.32′ 006° 73.0 NM to fld. 568/19E.