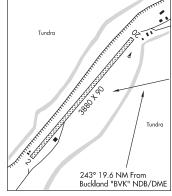

ALASKA 69

CANDLE 2 (AK75) PVT 0 NE UTC-9(-8DT) N65°54.46′ W161°55.58′

15 NOTAM FILE

RWY 02-20: 3880X90 (GRVL)

RWY 02: Hill.

RWY 20: Ridge.

AIRPORT REMARKS: Unattended. PPR to land call 435–487–9252 or 801–455–5200. Fuel farm located within 20' of left edge Rwy 20. Dumpster lctd within 20' of rwy edge Rwy 02 200' fm thld. Ridges 30–50' run along both sides of Rwy 02–20. Rwy 02–20 portions of rwy muddy after heavy rain. Rwy has shallow ruts and slight frost beauting.