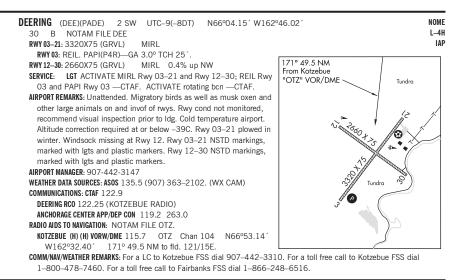

## ALASKA



DELTA DAVES (See DELTA JUNCTION on page 92)

## **DELTA JUNCTION**

| ALL WEST (AK77) PVT 11 E UTC-9(-8DT) N63°56.49' W145°25.33'<br>1275 NOTAM FILE Not insp.<br>RWY 09-27: 5500X75 (TURF-GRVL)<br>AIRPORT REMARKS: Unattended.<br>AIRPORT MANAGER: 907-895-9800<br>COMM/NAV/WEATHER REMARKS: For a toll free call to Fairbanks FSS dial 1-866-248-6516.                                                                                                                                          | ANCHORAGE<br>H-1b, L-1a, 3b, 3e                                       |
|------------------------------------------------------------------------------------------------------------------------------------------------------------------------------------------------------------------------------------------------