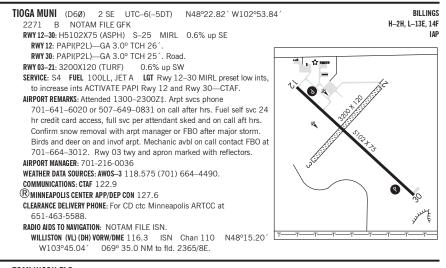

## NORTH DAKOTA



TOMLINSON FLD (See NEW ROCKFORD on page 354)

TWIN CITIES TOWNER MUNI (D61) 1 NE UTC-6(-5DT) N48°21.57' W100°23.73' 1484 B NOTAM FILE GFK RWY 03-21: 2810X120 (TURF) 0.3% up NE RWY 03. Road RWY 16-34: 2732X150 (TURF) LIRL RWY 16. Road RWY 34 Road SERVICE: LGT Dusk-Dawn. ACTVT LIRL Rwy 16-34-CTAF. AIRPORT REMARKS: Unattended. Confirm winter conditions after snowstorm with arpt manager 701-537-5137 or 701-537-3519. Rwy 03 has 140' water tower 2000' from thId 600' left of extended centerline. 3' ditch southeast end Rwy 16-34 and southwest end Rwy 03-21. Rwy 03-21 has 5 ft rwy vis sight clnc violation. Rwy 03-21 mkd 3 ft wooden red mkrs on ends and intxn. Rwy 16-34 mkd 3 ft wooden red mkrs on ends and intxn. AIRPORT MANAGER: 701-537-3519 COMMUNICATIONS: CTAF/UNICOM 122.8 CLEARANCE DELIVERY PH