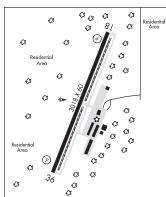

## ANACORTES

ANACORTES (74S) 2 W UTC-8(-7DT) N48°29.91′ W122°39.75′

246 B LRA NOTAM FILE SEA

RWY 18-36: H3018X60 (ASPH-GRVD) S-12.5 MIRL 0.3% up S

RWY 18: REIL. PAPI(P4R)—GA 3.0° TCH 40'. Tree. Rgt tfc.

RWY 36: REIL. PAPI(P4L)—GA 3.0° TCH 43'. Trees.

SERVICE: FUEL 100, JET A LGT ACTIVATE MIRL and REIL Rwy 18 and Rwy 36-CTAF.

NOISE: NS ABTMT procedures in effect, ctc arpt mgr 360-293-3134.

AIRPORT REMARKS: Unattended. Mil arr corridor north and west of arpt. No touch and go ldgs. Rwy 36 preferred calm wind rwy. Deer and coyote near mov areas.

AIRPORT MANAGER: 360-293-3134 COMMUNICATIONS: CTAF 128.25

CLEARANCE DELIVERY PHONE: For CD ctc Whidbey Apch at 360-257-3310. RADIO AIDS TO NAVIGATION: NOTAM FILE BLI.

WHATCOM (H) (H) VORTACW 113.0 HUH Chan 77 N48°56.72' 167° 27.0 NM to fld. 82/20E. W122º34 76'