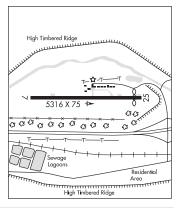

## KELLOGG

**SHOSHONE CO** (S83) 3 W UTC-8(-7DT) N47°32.84′ W116°11.34′

B NOTAM FILE BOI

RWY 07-25: H5316X75 (ASPH) S-14 MIRL 0.4% up E

RWY 07: Tree. Rgt tfc.

RWY 25: ThId dsplcd 335'. Sign.

SERVICE: FUEL 100LL LGT ACTVT MIRL Rwy 07-25-CTAF.

AIRPORT REMARKS: Attended dalgt hrs. AIRPORT MANAGER: 208-512-4260 COMMUNICATIONS: CTAF/UNICOM 122.8

CLEARANCE DELIVERY PHONE: For CD ctc Seattle ARTCC at 253-351-3694.