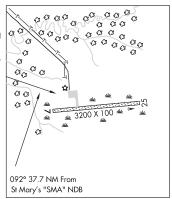

**ALASKA** 165

MARSHALL DON HUNTER SR (MDM)(PADM) 2 SE UTC-9(-8DT)

115 B NOTAM FILE MDM

RWY 07-25: 3200X100 (GRVL) MIRI

RWY 07: RFIL. Brush.

RWY 25. Brush

SERVICE: LGT ACTVT REIL Rwy 07; MIRL Rwy 07-25-CTAF.

AIRPORT MANAGER: 907-438-2416

WEATHER DATA SOURCES: AWOS-3P 119.675 (907) 679-6500. (WX CAM)

**COMMUNICATIONS: CTAF** 122.9

RANCHORAGE CENTER APP/DEP CON 124.0

RADIO AIDS TO NAVIGATION: NOTAM FILE KSM.

ST MARYS NDB (HW) 230 SMA N62°03.56' 096° 37.5 NM to fld. 343/12E. W163º16 91'