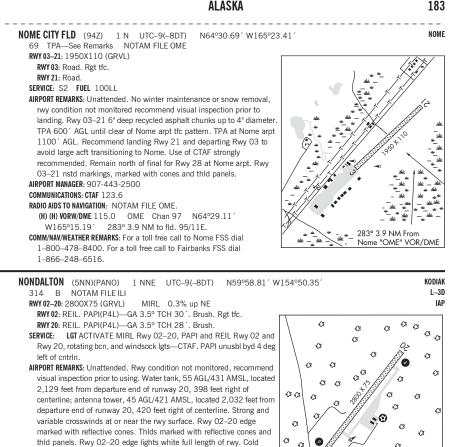

temperature airport. Altitude correction required at or below -13C.

ILIAMNA NDB/DME (HW) 411 ILI Chan 91 N59°44.88' W154°54.58'

AIRPORT MANAGER: 907-571-1261

ILIAMNA RCO 122.2 (KENAI RADIO)

RADIO AIDS TO NAVIGATION: NOTAM FILE ILI.

010°-020° bvd 20 NM blo 12.000 020°-050° byd 25 NM blo 13,000 270°-300° byd 25 NM blo 7,000' 300°-320° byd 25 NM blo 8,000

® ANCHORAGE CENTER APP/DEP CON 118.8

**COMMUNICATIONS: CTAF** 122.9

DMF unusable:

1-866-864-1737.

AK. 17 APR 2025 to 12 JUN 2025

COMM/NAV/WEATHER REMARKS: For LC to Iliamna FSS dial 907-571-1240. For a toll free call to Kenai FSS dial

183

£3

0

 $\mathcal{C}$ 

n

355° 14.1 NM to fld. 168/14E.

 $\sim$ 

03

C

03

 $^{3}$ 

a

355° 14.1 NM From

lliamna "ILI" NDB/DME