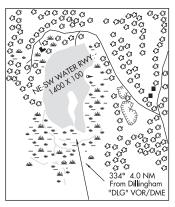

WATERWAY NE-SW: 1400X100 (WATER)

SERVICE: FUEL 100LL

SEAPLANE REMARKS: Unattended. Fuel avbl 24 hrs with credit card. SW side of lake shallow

AIRPORT MANAGER: 907-842-2735 COMMUNICATIONS: CTAF 123.6

RADIO AIDS TO NAVIGATION: NOTAM FILE DLG.

DILLINGHAM (H) (H) VORW/DME 116.4 DLG Chan 111 N58°59.65" 334° 4.0 NM to fld. 81/15E. W158°33.13′

COMM/NAV/WEATHER REMARKS: For a local call to Dillingham FSS dial 907-842-5275. For a toll free call to Kenai FSS dial 1-866-864-1737.