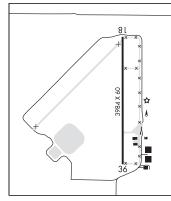

280 **MISSOURI** 

STEELE MUNI (M12) 2 NW UTC-6(-5DT) N36°05.74′ W89°51.57′

259 B NOTAM FILE STL

RWY 18-36: H3984X60 (ASPH) MIRL

RWY 36: Road.

SERVICE: LGT Actvt MIRL Rwv 18-36-CTAF.

AIRPORT REMARKS: Attended Mon-Fri 1300-2300Z‡. Parallel twy CLOSED at north end of apron. Twy connectors CLOSED north of main apron.

Crop dusting acft on & invof arpt. NSTD segmented circle-no

segmentation, small circle

AIRPORT MANAGER: 573-695-3842 COMMUNICATIONS: CTAF/UNICOM 122.8

® MEMPHIS CENTER APP/DEP CON 134.65

CLEARANCE DELIVERY PHONE: For CD ctc Memphis ARTCC at