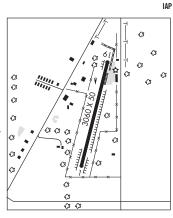

## STOCKTON

STOCKTON LAKE (MO3) 3 SW UTC-6(-5DT) N37°39.62′ W93°49.01′

KANSAS CITY

21110 LT2

L-16H

IAP

L-16F

B NOTAM FILE COU RWY 01-19: H3060X50 (ASPH) LIRI

RWY 01: Trees.

RWY 19: Pole.

SERVICE: FUEL 100LL LGT Aprt bon inop.

AIRPORT REMARKS: Unattended. Fuel pumps 100LL self svc 24/7. Wildlife

on and invof arpt. Courtesy car avbl.

AIRPORT MANAGER: 417-276-7306 COMMUNICATIONS: CTAF 122.9