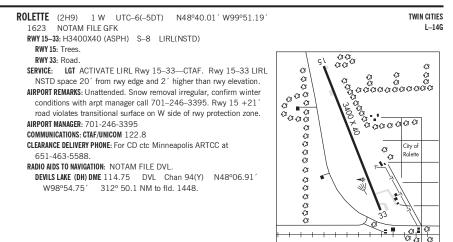

S-4
 0.5% up W

 RWY 11-29: 3195X60 (TURF-GRVL)
 S-4
 0.5% up W

RWY 29: Trees.

AIRPORT REMARKS: Unattended. Arpt clsd Oct-May; arpt sfcs soft when wet. No snow removal avbl. Deer and birds on and invof arpt. Rwy 11–29 numerous small gravel and rocks on sfc. Rwy 11—30' drop off 450' from thid. Rwy 29—5' drop off 420' fm thid. Rwy 11–29 +15' dirt trail 40' fm cntrln on N side of rwy 500' inbound Rwy 11 thid. Rwy 11–29 sfc Imtd to use only by acft gwt under 4000 lbs. Rwy 11–29 400' dirt/gravel stwy both ends. Rwy 11–29 nstd mkgs; edges and thids mkd with black/white cones.

AIRPORT MANAGER: 701-328-9650

COMMUNICATIONS: CTAF 122.9

CLEARANCE DELIVERY PHONE: For CD ctc Minneapolis ARTCC at 651-463-5588.

ROBERT ODEGAARD FLD (See KINDRED on page 347)

ROBERTSON FLD (See LANGDON on page 349)



ROLLA MUNI/LEONARD KRECH FLD (Ø6D) 2 N UTC-6(-5DT) N48°53.07' W99°37.26' TWIN CITIES 1823 B NOTAM FILE GFK L-14G RWY 14-32: H4300X75 (ASPH) S-12.5 MIRL IAP RWY 14: PAPI(P2L)-GA 3.0° TCH 27', Road. RWY 32: PAPI(P2L)-GA 3.0° TCH 27'. Trees. RWY 07-25: 2200X75 (TURF) 0.4% up SW RWY 25: Road. SERVICE: FUEL 100LL, JET A LGT ACTIVATE MIRL Rwy 14-32; PAPI Rwy 14 and Rwy 32-CTAF. AIRPORT REMARKS: Attended on call. For attendant call 701-550-9884 or 701-477-6780. 24 hr self service credit card fuel avbl. Rwy 07-25 000 clsd winter months (Oct-Apr) due to lack of snow removal. Waterfowl and birds on and invof arpt. For snow removal and arpt conditions call N X 7: arpt manager 701-477-5145, 701-477-6780 or 701-477-0914. VE Q AIRPORT MANAGER: (701) 477-6780 3 WEATHER DATA SOURCES: AWOS-3 118.125 (701