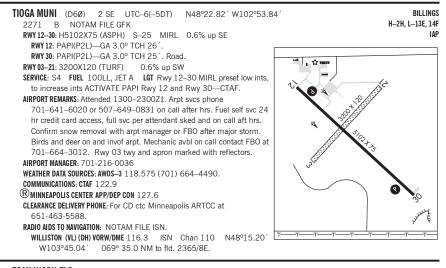

## NORTH DAKOTA



TOMLINSON FLD (See NEW ROCKFORD on page 356)

TWIN CITIES TOWNER MUNI (D61) 1 NE UTC-6(-5DT) N48°21.57' W100°23.73' 1484 B NOTAM FILE GFK RWY 03-21: 2810X120 (TURF) 0.3% up NE RWY 03. Road RWY 16-34: 2732X150 (TURF) LIRL RWY 16. Road RWY 34 Road SERVICE: LGT Dusk-Dawn. ACTVT LIRL Rwy 16-34-CTAF. AIRPORT REMARKS: Unattended. Confirm winter conditions after snowstorm with arpt manager 701-537-5137 or 701-537-3519. Rwy 03 has 140' water tower 2000' from thId 600' left of extended centerline. 3' ditch southeast end Rwy 16-34 and southwest end Rwy 03-21. Rwy 03-21 has 5 ft rwy vis sight clnc violation. Rwy 03-21 mkd 3 ft wooden red mkrs on ends and intxn. Rwy 16-34 mkd 3 ft wooden red mkrs on ends and intxn. AIRPORT MANAGER: 701-537-3519 COMMUNICATIONS: CTAF/UNICOM 122.8 CLEARANCE DELIVERY PH